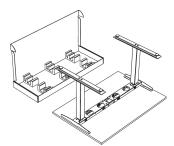

## WARNING! Be very careful not to damage the cable when the column is inserted. Do NOT use a hammer!

- 3. Lift and place the columns in their sockets until they reach the the correct position. Simultaneously, you must pull the column cable through the beam to ensure the cable is not damaged.
- 4. Tighten the bolts.

5. Tighten the feet to the columns.

6. Place the frame on a desk top.

7. Mount the frame, control box and control panel on the desk top.

8. Connect the column cables, control panel and power cable to the control box. POWER CABLE SHOULD BE CONNECTED AS THE LAST THING.