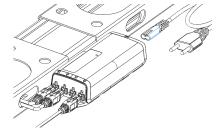

5. Tighten the feet to the columns.

6. Place the frame on a desk top.

7. Mount the frame, control box and control panel on the desk top.

8. Connect the column cables, control panel and power cable to the control box. POWER CABLE SHOULD BE CONNECTED AS THE LAST THING.