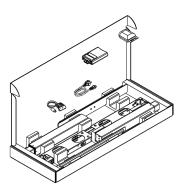

## **FUMAC**®

Assembly instructions for InLINE - SQUARE - SWITCH sit/stand desk

- 1. Open the box.
- 2. Remove the control box, power cable, control panel and the extra bags from the packaging.