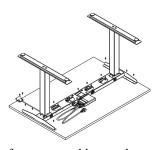

5. Tighten the feet to the columns.

6. Place the frame on a desk top.

7. Mount the frame, control box and control panel on the desk top.

8. Connect the column cables, control panel and power cable to the control box. POWER CABLE SHOULD BE CONNECTED AS THE LAST THING.