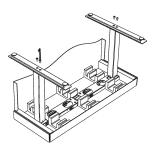

## WARNING! Be very careful not to damage the cable when the column is inserted. Do NOT use a hammer!

- 3. Lift and place the columns in their sockets until they reach the the correct position. Simultaneously, you must pull the column cable through the beam to ensure the cable is not damaged.
- 4. Tighten the bolts.

5. Tighten the feet to the columns.

6. Place the frame on a desk top.

7. Mount the frame, control box and control panel on the desk top.

8. Connect the column cables, control panel and power cable to the control box. POWER CABLE SHOULD BE CONNECTED AS THE LAST THING.