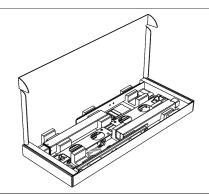

## **FUMAC**®

Assembly instructions for InLINE - SQUARE - SWITCH sit/stand desk

- 1. Open the box.
- 2. Remove the control box, power cable, control panel and the extra bags from the packaging.