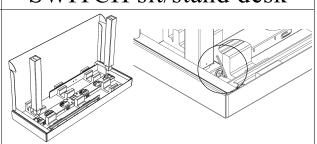

5. Tighten the feet to the columns.

6. Place the frame on a desk top.

7. Mount the frame, control box and control panel on the desk top.

8. Connect the column cables, control panel and power cable to the control box. POWER CABLE SHOULD BE CONNECTED AS THE LAST THING.